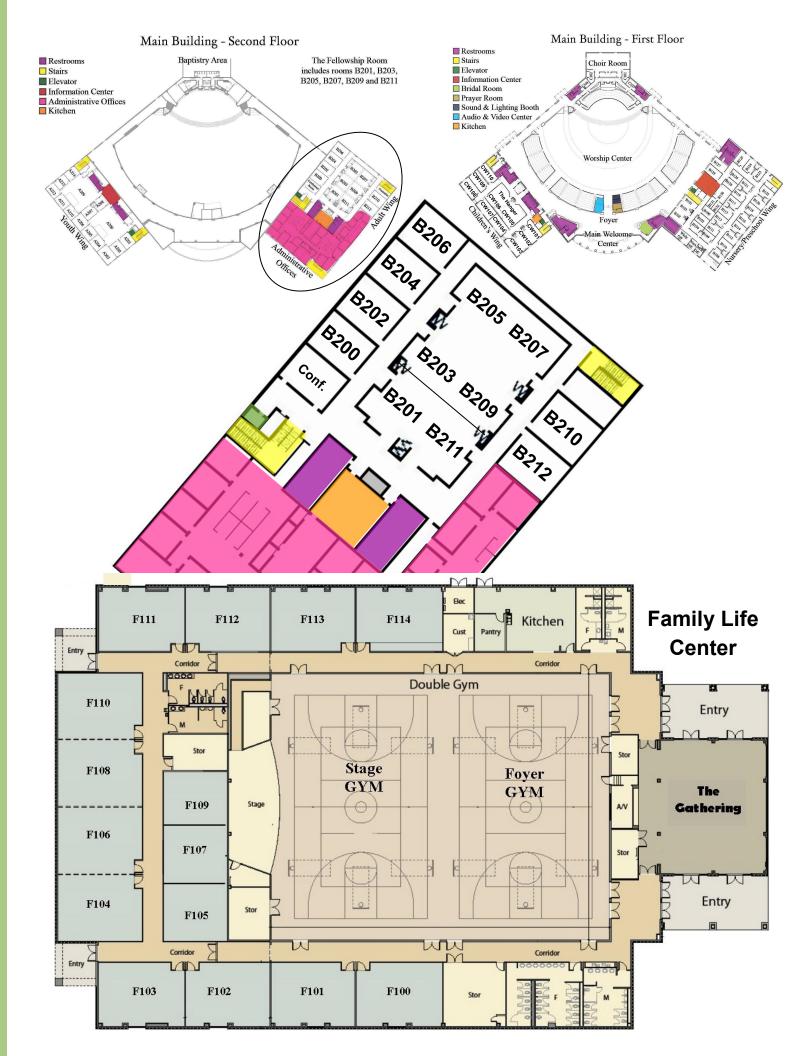

## 11:00 AM CROSSROADS B210

For young adults in their 20s-30s
Bible Study: Verse by Verse
CLASS COORDINATOR: Mallory Elms & Lauren Young
TEACHER: Bill Wise

## 11:00 AM CAREER SINGLES B206

For young singles in their 30s-40s.
Bible Study: Verse by Verse
CLASS COORDINATORS: Mandy Kullman & Chris Norton

TEACHER: John Byers

## 11:00 AM YOUNG MARRIED B204

Bible Study: Verse by Verse CLASS COORDINATORS: Beverly Woodall TEACHERS: Milton Woodall

## 11:00 AM SINGLES 50s+ B200

Bible Study: Verse by Verse TEACHER: Mike Nelson

## 11:00 AM WOMEN OF FAITH F111

Bible Study: Topical

CLASS COORDINATOR: Susan Lee

**TEACHERS: Team Taught** 

## **11:00 AM MEN OF FAITH F113**

Bible Study: Verse by Verse CLASS COORDINATOR: Lane Stephenson TEACHER: Charlie Burris

## 11:00 AM FAMILIES OF FAITH F101

Bible Study: Verse by Verse CLASS COORDINATORS: Gary & Debbie Allman TEACHER: Guy Benson & Rob Heffer

#### 11:00 AM LIFE BUILDERS F100

Bible Study: Verse by Verse CLASS COORDINATOR: Virgil Jordan TEACHER: Jeff Murski

## 11:00 AM THE WORD B201

Bible Study: Verse by Verse CLASS COORDINATORS: Ann Anderson TEACHER: John Anderson

## 11:00 AM JOURNEY Conference Room

For single moms and women facing pregnancy alone.
Bible Study: Topical
TEACHER: Jessica Pierce

#### 11:00 AM THE SUNDAY MIX F102

For adults with special needs. This class offers fellowship, acceptance, and a sense of belonging as we study the Bible together, growing in our relationships with Christ and with one another.

#### 11:00 AM SPANISH F112

PARA adultos que hablan español. Esta clase tiene el propósito de animar adultos que hablan español a tener una relación con Dios más profundo por medio de Su Palabra, alabanzas, y compañerismo con otros creyentes que hablen español. CLASS COORDINATORS: Nick & Vanessa Ponce

#### 11:00 AM DEAF Bride's Room

For adults with hearing impairment. This class is taught in sign language. TEACHER: Kate Hancock

## 11:00 AM COUPLES & YOUNG FAMILIES F106

Bible Study: Verse by Verse CLASS COORDINATORS: Beau & Christy Wallace TEACHERS: Shane Johnson & Jay Griffin

## 11:00 AM PARENTS OF PRESCHOOL THE GATHERING

Bible Study: Verse by Verse CLASS COORDINATORS: Kuy & Jamie Houser TEACHER: Bobby Feaster

#### 11:00 AM PARENTS OF CHILDREN B211

Bible Study: Topical CLASS COORDINATOR: Whitney West TEACHER: Woody West

## 11:00 AM PARENTS OF CHILDREN B203/5/7/9

Bible Study: Verse by Verse TEACHERS: Randy Wilson & Jack McReynolds

#### 11:00 AM PARENTS OF YOUTH F103

Bible Study: Verse by Verse CLASS COORDINATOR: Angela Turner TEACHER: Todd Turner

## 11:00 AM PARENTS OF YOUTH F110

Bible Study: Topical CLASS COORDINATOR: Craig Scasta TEACHER: Jimmy Creel

## 11:00 AM PARENTS OF YOUTH F104

Bible Study: Topical CLASS COORDINATORS: Paula Gardner TEACHER: Reese Gardner

#### 11:00 AM PARENTS OF YOUTH B202

Bible Study: Verse by Verse CLASS COORDINATOR: Heather Merkel TEACHER: Bruce Partlow

#### 8:30 AM FRIENDSHIP B203/5/7/9

Bible Study: Verse by Verse
CLASS COORDINATOR: Henry Hanson
TEACHER: Mike Walker

## 8:30 AM UPLIFTERS F114

Bible Study: Verse by Verse TEACHERS: Jerry & Janeth Ellis

## 8:30 AM SALT & LIGHT F112

Bible Study: Verse by Verse CLASS COORDINATOR: Chris Whitworth TEACHER: Jim Jones

## 8:30 AM KOINONIA CLASS (Women) B206

Bible Study: Verse by Verse CLASS COORDINATOR: Jean Rogers TEACHER: Millie Wright

## 8:30 AM THE KINDRED (Men) Conference Room

Bible Study: Verse by Verse TEACHER: Frank Steelman

#### 8:30 AM WOMEN IN THE WORD B210

Bible Study: Verse by Verse CLASS COORDINATOR: Carol Wilson TEACHER: Diane Malone

## 11:00 AM THE GATHERING B212

Bible Study: Verse by Verse TEACHER: Galen Green

#### 11:00 AM G.I.F.T. F114

Bible Study: Verse by Verse CLASS COORDINATORS: Mike & Tina Terral TEACHER: Steve Crouse

All Scripture is breathed out by God and profitable for teaching, for reproof, for correction, and for training in righteousness, that the man of God may be complete, equipped for every good work.