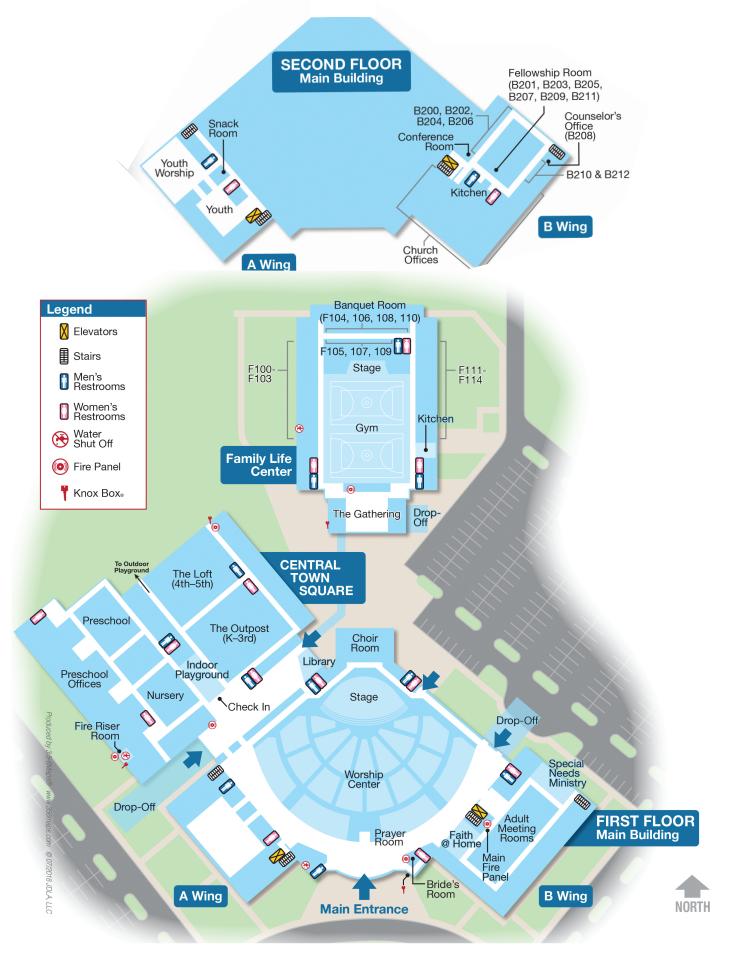

### CROSSROADS 11:00 AM

Location: F103 Facilitator: Bill Wise Hosts: Shelbi LeMeilleur & Lauren Young

### JOURNEY 11:00 AM

For single moms Location: F105 Facilitator: Jessica Pierce

### THRIVE 11:00 AM

Location: F102 Facilitator: John Byers Hosts: Mandy Kullman & Chris Norton

### YOUNG PROFESSIONALS 11:00 AM

Location: F107 Facilitators: Tim Pierce Hosts: Caroline Kraft & Jordan Killingsworth

### **COUPLES & YOUNG FAMILIES 11:00 AM**

Location: The Gathering Rm Facilitator: Jay Griffin Hosts: Beau & Christy Wallace

### NEWLYWED 11:00 AM

Location: F111 Facilitator: Randy Rother Hosts: Caleb & Jessica Venable

### YOUNG MARRIED | 11:00 AM

Location<sup>-</sup> F101 Facilitator: Milton Woodall Host: Beverly Woodall

#### YOUNG MARRIED II 11:00 AM Location: B206 Facilitator: Brady Wilson Hosts: Ken & Alice Bost

### FEASTER LIFE GROUP 11:00 AM

Location: B107 Facilitator: Bobby Feaster Hosts: Kuy & Jamie Houser

### WEST LIFE GROUP 11:00 AM

Location: F112 Facilitator: Woody West Hosts: Chad & Kelly Chambers

### WILSON LIFE GROUP 11:00 AM

Location: B203/205/207/209 Facilitators: Randy Wilson & Gary Williams Host: Matt Durham

### **CREEL LIFE GROUP 11:00 AM**

Location: F114 Facilitator: Jimmy Creel Host: Craig Scasta

### TABLE TALK 11:00 AM

Location: F113 Facilitator: Team Lead Host: David Besly

### MILLER LIFE GROUP 11:00 AM

Location: B210 Facilitator: Scott Miller Host: Heather Merkel

### FRIENDSHIP 8:30 AM Location<sup>•</sup> B105

Facilitator: Mike Walker Host: Henry Hanson

### KOINONIA 8:30 AM

For women Location: B100 Facilitator: Millie Wright Host: Jean Rogers

#### SALT & LIGHT 8:30 AM

Location: B112 Facilitator: Jim Jones Host: Chris Whitworth

### THE KINDRED 8:30 AM

For men Location: Conference Room Facilitator: Frank Steelman

### UPLIFTERS 8:30 AM

Location: B108 Facilitator: Jerry Ellis Host: Janeth Ellis

### WOMEN IN THE WORD 8:30 AM

For women Location: B118 Facilitator: Diane Malone Host: Carol Wilson

### FAMILIES OF FAITH 11:00 AM

Location: B105 Facilitators: Guy Benson & Rob Heffer Hosts: Gary & Debbie Allman

### THE GATHERING 11:00 AM

Location: B212 Facilitator: Galen Green Host: Joyce Green

### THE WORD 11:00 AM

Location: B100 Facilitator: Bud Bennett Host: John Anderson

### DEAF GRACE 11:00 AM

Led in ASL Location: B202 Facilitator: Tyler Stone

### G.I.F.T. 11:00 AM

Location: B108 Facilitator: Steve Crouse Hosts: Mike & Tina Terral

### **HISPANIC GRUPO DE VIDA 11:00 AM**

Para adultos que hablan español Location: B112 Facilitators: Team Led Hosts: Monica Ledezma

### LIFE BUILDERS 11:00 AM

Location: F100 Facilitator: Jeff Murski Hosts: Terry & Lana Nixson

### MEN OF FAITH 11:00 AM

For men Location: B200 Facilitator: Charlie Burris Host: Lane Stephenson

### SUNDAY MIX 11:00 AM

For adults with special needs Location: B106 Facilitator: Tammi Collins Host: Mark & Phyllis Hodges

### WOMEN OF FAITH 11:00 AM

For women Location: B110 Facilitators: Team Led Hosts: Susan Lee

### JOY IN THE WORD 11:00 AM

For women Location: B118 Facilitator: Diane Malone