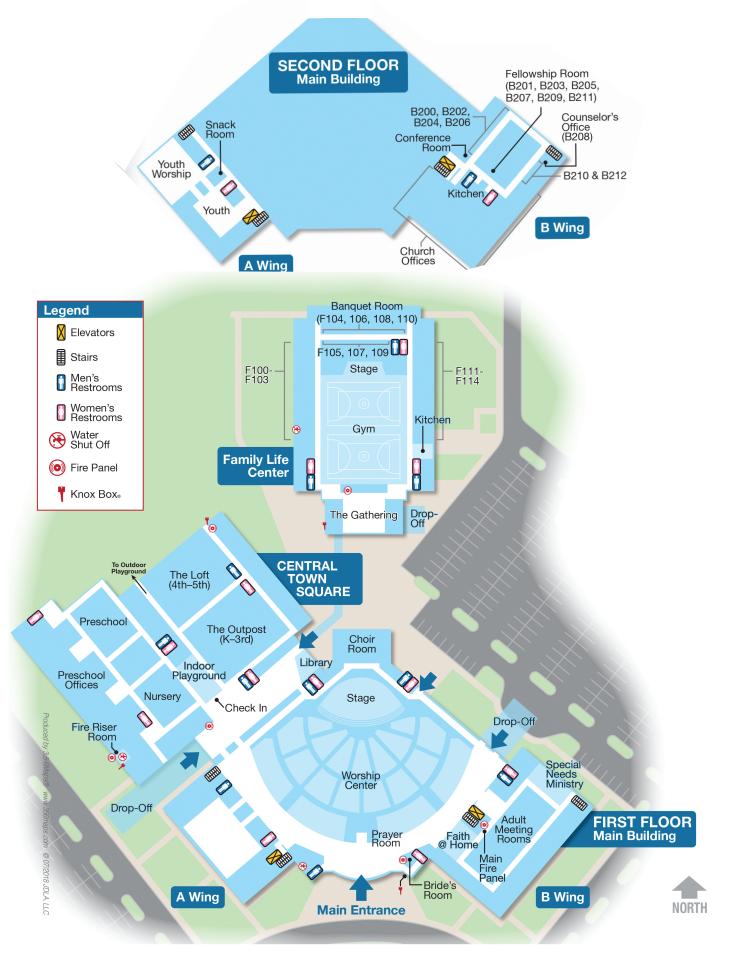

#### **CROSSROADS 11:00 AM**

Location: F103 Facilitator: Bill Wise

Hosts: Shelbi LeMeilleur & Lauren Young

#### **JOURNEY 11:00 AM**

For single moms Location: F105

Facilitator: Jessica Pierce

## THRIVE 11:00 AM

Location: F102 Facilitator: John Byers

Hosts: Mandy Kullman & Chris Norton

#### YOUNG PROFESSIONALS 11:00 AM

Location: F107
Facilitators: Tim Pierce

Hosts: Caroline Kraft & Jordan Killingsworth

# **COUPLES & YOUNG FAMILIES 11:00 AM**

Location: The Gathering Rm Facilitator: Jay Griffin

Hosts: Beau & Christy Wallace

#### **NEWLYWED 11:00 AM**

Location: F111

Facilitator: Randy Rother Hosts: Caleb & Jessica Venable

## YOUNG MARRIED I 11:00 AM

Location: F101

Facilitator: Milton Woodall Host: Beverly Woodall

## YOUNG MARRIED II 11:00 AM

Location: B206 Facilitator: Brady Wilson Hosts: Ken & Alice Bost

# FEASTER LIFE GROUP 11:00 AM

Location: B107

Facilitator: Bobby Feaster Hosts: Kuy & Jamie Houser

# **WEST LIFE GROUP 11:00 AM**

Location: F112

Facilitator: Woody West Hosts: Chad & Kelly Chambers

# **WILSON LIFE GROUP 11:00 AM**

Location: B203/205/207/209 Facilitators: Randy Wilson & Gary Williams

Host: Matt Durham

## **CREEL LIFE GROUP 11:00 AM**

Location: F114

Facilitator: Jimmy Creel Host: Craig Scasta

#### TABLE TALK 11:00 AM

Location: F113 Facilitator: Team Lead Host: David Besly

#### **MILLER LIFE GROUP 11:00 AM**

Location: B210 Facilitator: Scott Miller Host: Heather Merkel

# FRIENDSHIP 8:30 AM

Location: B105 Facilitator: Mike Walker Host: Henry Hanson

## **KOINONIA 8:30 AM**

For women Location: B100

Facilitator: Millie Wright Host: Jean Rogers

# SALT & LIGHT 8:30 AM

Location: B110 Facilitator: Jim Jones Host: Chris Whitworth

# THE KINDRED 8:30 AM

or men

Location: Conference Room Facilitator: Frank Steelman

## **UPLIFTERS 8:30 AM**

Location: B108 Facilitator: Jerry Ellis Host: Janeth Ellis

## **WOMEN IN THE WORD 8:30 AM**

For women Location: B118

Facilitator: Diane Malone Host: Carol Wilson

## **FAMILIES OF FAITH 11:00 AM**

Location: B105

Facilitators: Guy Benson & Rob Heffer Hosts: Gary & Debbie Allman

#### THE GATHERING 11:00 AM

Location: B212 Facilitator: Galen Green Host: Joyce Green

# THE WORD 11:00 AM

Location: B100 Facilitator: Bud Bennett Host: John Anderson

# **DEAF GRACE 11:00 AM**

Led in ASL Location: B202

Facilitator: Kate Hancock

#### G.I.F.T. 11:00 AM

Location: B108

Facilitator: Steve Crouse Hosts: Mike & Tina Terral

### **HISPANIC GRUPO DE VIDA 11:00 AM**

Para adultos que hablan español

Location: B112 Facilitators: Team Led Hosts: Monica Ledezma

#### **LIFE BUILDERS 11:00 AM**

Location: F100 Facilitator: Jeff Murski Hosts: Terry & Lana Nixson

# MEN OF FAITH 11:00 AM

For men

Location: B200 Facilitator: Charlie Burris Host: Lane Stephenson

## **SUNDAY MIX 11:00 AM**

For adults with special needs

Location: B106

Facilitator: Tammi Collins Host: Mark & Phyllis Hodges

# **WOMEN OF FAITH 11:00 AM**

For women Location: B110 Facilitators: Team Led Hosts: Susan Lee

# **JOY IN THE WORD 11:00 AM**

For women Location: B118

Facilitator: Diane Malone