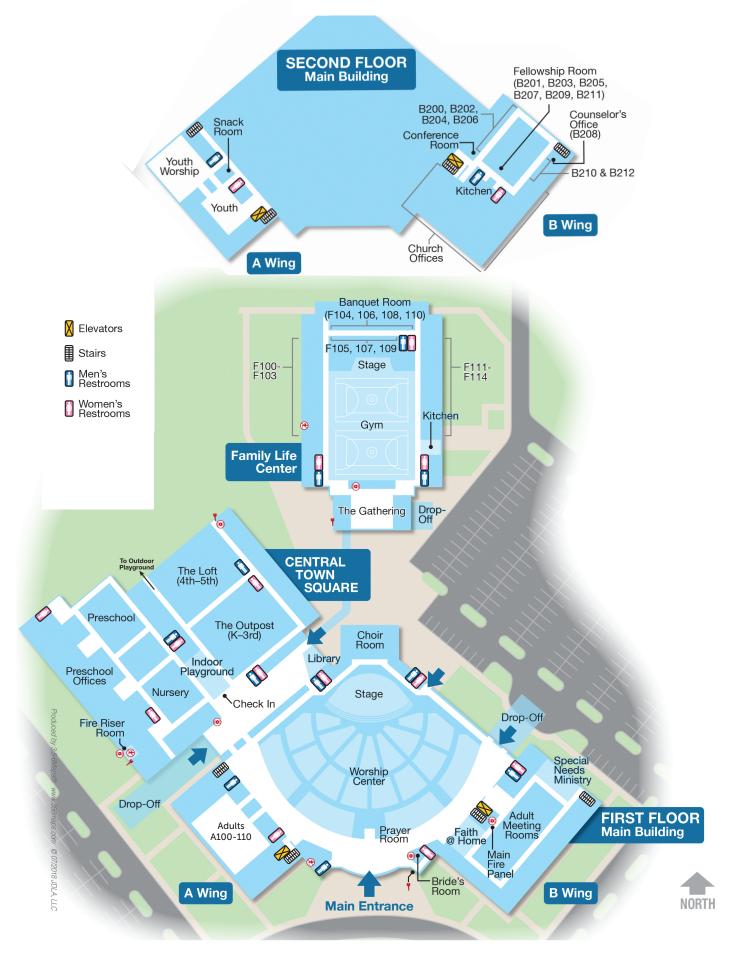

### CROSSROADS 11:00 AM

Location: B202 Facilitator: Bill Wise Hosts: Shelbi LeMeilleur & Lauren Young

### JOURNEY 11:00 AM

For single moms Location: Conference Room Facilitator: Jessica Pierce

### THRIVE 11:00 AM

Location: B206 Facilitator: John Byers Hosts: Mandy Kullman & Chris Norton

#### YOUNG PROFESSIONALS 11:00 AM Location: B204

Facilitators: Boyd Brigman & Tim Pierce Hosts: Caroline Kraft & Jordan Killingsworth

### COUPLES & YOUNG FAMILIES 11:00 AM

Location: A105 Facilitator: Jay Griffin Hosts: Beau & Christy Wallace

### NEWLYWED 11:00 AM

Location: F105 Facilitator: Randy Rother Hosts: Caleb & Jessica Venable

### YOUNG MARRIED | 11:00 AM

Location: A109 Facilitator: Milton Woodall Host: Beverly Woodall

#### YOUNG MARRIED II 11:00 AM Location: B200

Facilitator: Brady Wilson Host: Brittany Wilson

### FEASTER LIFE GROUP 11:00 AM

Location: A106 Facilitator: Bobby Feaster Hosts: Kuy & Jamie Houser

### WEST LIFE GROUP 11:00 AM

Location: A104 Facilitator: Woody West Hosts: Chad & Kelly Chambers

### WILSON LIFE GROUP 11:00 AM

Location: B203/205/207/209 Facilitators: Randy Wilson & Jack McReynolds Host: Matt Durham

### **CREEL LIFE GROUP 11:00 AM**

Location: A108 Facilitator: Jimmy Creel Host: Craig Scasta

### GARDNER LIFE GROUP 11:00 AM

Location: F103 Facilitator: Steve Holt Host: David Besly

### MILLER LIFE GROUP 11:00 AM

Location: B210 Facilitator: Scott Miller Host: Heather Merkel

### FRIENDSHIP 8:30 AM

Location: B203/205/207/209 Facilitator: Mike Walker Host: Henry Hanson

### KOINONIA 8:30 AM

For women Location: B206 Facilitator: Millie Wright Host: Jean Rogers

### SALT & LIGHT 8:30 AM

Location: F113 Facilitator: Jim Jones Host: Chris Whitworth

### THE KINDRED 8:30 AM

For men Location: Conference Room Facilitator: Frank Steelman

### UPLIFTERS 8:30 AM

Location: F114 Facilitator: Jerry Ellis Host: Janeth Ellis

### WOMEN IN THE WORD 8:30 AM For women Location: B210

Facilitator: Diane Malone Host: Carol Wilson

### FAMILIES OF FAITH 11:00 AM

Location<sup>•</sup> F101 Facilitators: Guy Benson & Rob Heffer Hosts: Gary & Debbie Allman

### THE GATHERING 11:00 AM

Location<sup>•</sup> B212 Facilitator: Galen Green Host: Joyce Green

Location: B201 Facilitator: Bud Bennett Host: John Anderson

### **DEAF GRACE 11:00 AM**

Led in ASL Location: A110 Facilitator: Kate Hancock

### G.I.F.T. 11:00 AM

Location: F114 Facilitator: Steve Crouse Hosts: Mike & Tina Terral

### **HISPANIC GRUPO DE VIDA 11:00 AM**

Para adultos que hablan español Location: A102/103 Facilitators: Team Led Hosts: Monica Ledezma

### LIFE BUILDERS 11:00 AM

Location<sup>•</sup> F100 Facilitator: Jeff Murski Hosts: Terry & Lana Nixson

### MEN OF FAITH 11:00 AM

For men Location: F113 Facilitator: Charlie Burris Host: Lane Stephenson

### SUNDAY MIX 11:00 AM

For adults with special needs Location: F102 Facilitator: Tammi Collins Hosts: Mark & Phyllis Hodges

### WOMEN OF FAITH 11:00 AM

For women Location: A107 Facilitators: Team Led Host: Susan Lee