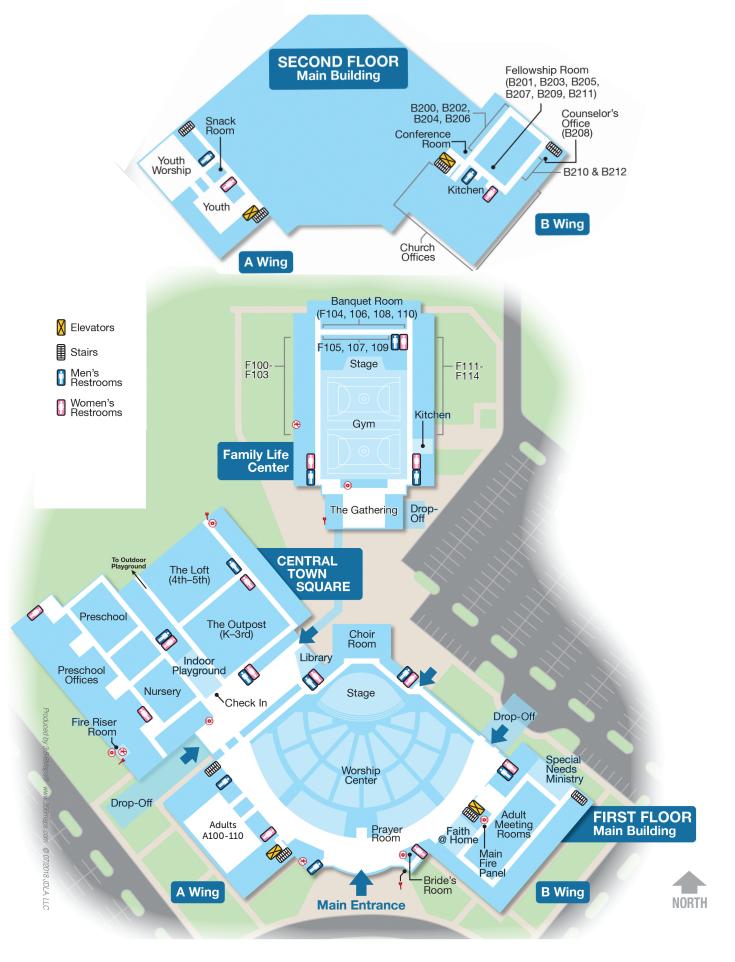

THRIVE 11:00 AM

Location: B206 Facilitator: John Byers

Hosts: Mandy Kullman & Chris Norton

YOUNG PROFESSIONALS 11:00 AM

Location: B204

Facilitators: Boyd Brigman & Tim Pierce

Hosts: Caroline Kraft

## COUPLES & YOUNG FAMILIES 11:00 AM

Location: A105 Facilitator: Jay Griffin

Hosts: Beau & Christy Wallace

## **NEWLYWED 11:00 AM**

Location: F105

Facilitator: Randy Rother Hosts: Caleb & Jessica Venable

## YOUNG MARRIED I 11:00 AM

Location: A109

Facilitator: Milton Woodall Host: Beverly Woodall

## **YOUNG MARRIED II 11:00 AM**

Location: B200 Facilitator: Brady Wilson Host: Brittany Wilson

## FEASTER LIFE GROUP 11:00 AM

Location: A106

Facilitator: Bobby Feaster Hosts: Kuy & Jamie Houser

## **WEST LIFE GROUP 11:00 AM**

Location: A104

Facilitator: Woody West Hosts: Chad & Kelly Chambers

## WILSON LIFE GROUP 11:00 AM

Location: B203/205/207/209

Facilitators: Randy Wilson & Jack McReynolds

Host: Matt Durham

## **CREEL LIFE GROUP 11:00 AM**

Location: A108 Facilitator: Jimmy Creel Host: Craig Scasta

#### **GARDNER LIFE GROUP 11:00 AM**

Location: F103 Facilitator: Steve Holt Host: David Besly

#### **MILLER LIFE GROUP 11:00 AM**

Location: B210 Facilitator: Scott Miller Host: Heather Merkel

#### FRIENDSHIP 8:30 AM

Location: B203/205/207/209 Facilitator: Mike Walker Host: Henry Hanson

## **KOINONIA 8:30 AM**

For women Location: B206 Facilitator: Millie Wright Host: Jean Rogers

## SALT & LIGHT 8:30 AM

Location: F113 Facilitator: Jim Jones Host: Chris Whitworth

## THE KINDRED 8:30 AM

For men

Location: Conference Room Facilitator: Frank Steelman

## UPLIFTERS 8:30 AM

Location: F114
Facilitator: Jerry Ellis
Host: Janeth Ellis

## WOMEN IN THE WORD 8:30 AM

For women Location: B210

Facilitator: Diane Malone Host: Carol Wilson

## **FAMILIES OF FAITH 11:00 AM**

Location: F101

Facilitators: Guy Benson & Rob Heffer Hosts: Gary & Debbie Allman

## THE GATHERING 11:00 AM

Location: B212 Facilitator: Galen Green Host: Joyce Green

## THE WORD 11:00 AM

Location: B201 Facilitator: Bud Bennett Host: John Anderson

#### **DEAF GRACE 11:00 AM**

Led in ASL Location: A110

Facilitator: Kate Hancock

## G.I.F.T. 11:00 AM

Location: F114

Facilitator: Steve Crouse Hosts: Mike & Tina Terral

#### **HISPANIC GRUPO DE VIDA 11:00 AM**

Para adultos que hablan español

Location: A102/103 Facilitators: Team Led Hosts: Monica Ledezma

## LIFE BUILDERS 11:00 AM

Location: F100 Facilitator: Jeff Murski Hosts: Terry & Lana Nixson

## MEN OF FAITH 11:00 AM

For men Location: F113

Facilitator: Charlie Burris Host: Lane Stephenson

#### **SUNDAY MIX 11:00 AM**

For adults with special needs Location: F102

Facilitator: Tammi Collins Hosts: Mark & Phyllis Hodges

## **WOMEN OF FAITH 11:00 AM**

For women Location: A107 Facilitators: Team Led Host: Susan Lee

## MONDAY MEN'S LIFE GROUP 6:00 PM

For men of all ages Location: B206 Facilitator: Charlie Burris Host: Greg Galliher