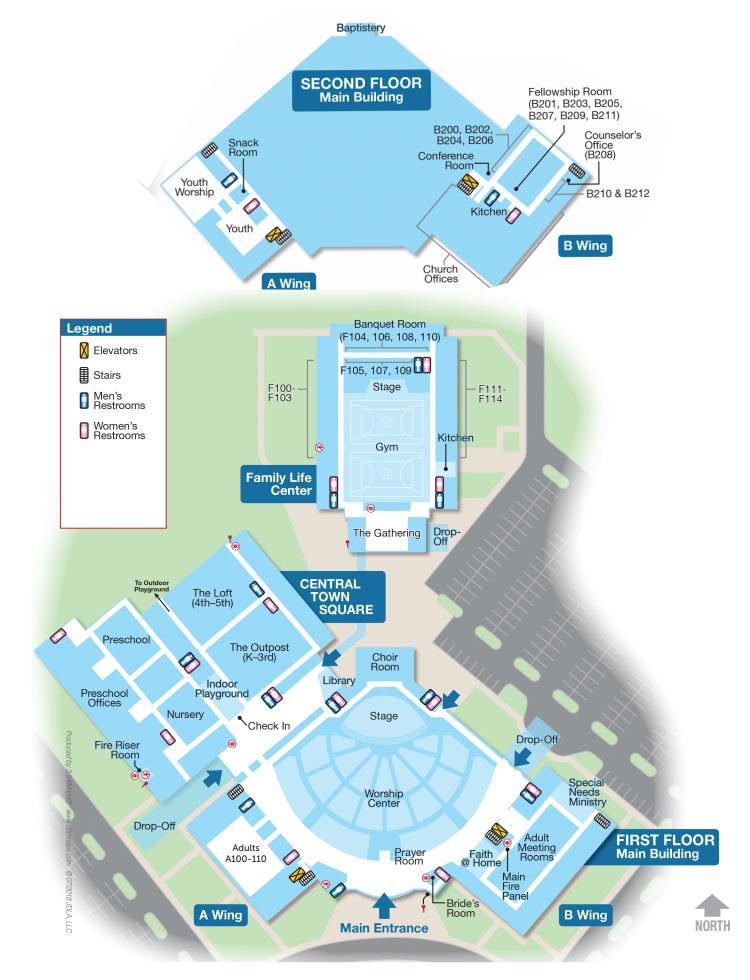

### **CROSSROADS 11:00 AM**

Location: B202 Facilitator: Bill Wise Hosts: Shelbi LeMeilleur & Lauren Young

### JOURNEY 11:00 AM

For single moms Location: Conference Room Facilitator: Jessica Pierce

### THRIVE 11:00 AM

Location: B206 Facilitator: John Byers Hosts: Mandy Kullman & Chris Norton

### YOUNG PROFESSIONALS 11:00 AM

Location: B204 Facilitators: Boyd Brigman & Tim Pierce Hosts: Caroline Kraft & Victor Salazar

### **COUPLES & YOUNG FAMILIES 11:00 AM**

Location: A105 Facilitator: Jay Griffin Hosts: Beau & Christy Wallace

### NEWLYWED 11:00 AM

Location: F105 Facilitator: Randy Rother Hosts: Caleb & Jessica Venable

### YOUNG MARRIED | 11:00 AM

Location: A109 Facilitator: Milton Woodall Host: Beverly Woodall

#### YOUNG MARRIED II 11:00 AM Location: B200

Facilitator: Brady Wilson Hosts: Brittany Wilson

### FEASTER LIFE GROUP 11:00 AM

Location: A106 Facilitator: Bobby Feaster Hosts: Kuy & Jamie Houser

### WEST LIFE GROUP 11:00 AM

Location<sup>•</sup> B211 Facilitator: Woody West Hosts: Chad & Kelly Chambers

### WILSON LIFE GROUP 11:00 AM

Location: B203/205/207/209 Facilitators: Randy Wilson & Jack McReynolds Host: Matt Durham

### **CREEL LIFE GROUP 11:00 AM**

Location: A108 Facilitator: Jimmy Creel Host: Craig Scasta

### GARDNER LIFE GROUP 11:00 AM

Location: A101 Facilitator: Steve Holt Host: David Besly

### MILLER LIFE GROUP 11:00 AM

Location: B210 Facilitator: Scott Miller Host: Heather Merkel

### WILLIAMS LIFE GROUP 11:00 AM Location: F103 Facilitator: Gary Williams

### FRIENDSHIP 8:30 AM

Location: B203/205/207/209 Facilitator: Mike Walker Host: Henry Hanson

### KOINONIA 8:30 AM

For women Location: B206 Facilitator: Millie Wright Host: Jean Rogers

### SALT & LIGHT 8:30 AM

Location: F113 Facilitator: Jim Jones

### Host: Chris Whitworth

THE KINDRED 8:30 AM

For men Location: Conference Room Facilitator: Frank Steelman

### UPLIFTERS 8:30 AM

Location: F114 Facilitator: Jerry Ellis Host: Janeth Ellis

### WOMEN IN THE WORD 8:30 AM

For women Location: B210 Facilitator: Diane Malone Host: Carol Wilson

### FAMILIES OF FAITH 11:00 AM

Location: F101 Facilitators: Guy Benson & Rob Heffer Hosts: Gary & Debbie Allman

### THE GATHERING 11:00 AM

Location<sup>•</sup> B212 Facilitator: Galen Green Host: Joyce Green

### THE WORD 11:00 AM

Location: B201 Facilitator: Bud Bennett Host: John Anderson

### DEAF GRACE 11:00 AM

Led in ASL Location: A110 Facilitator: Kate Hancock

### G.I.F.T. 11:00 AM

Location: F114 Facilitator: Steve Crouse Hosts: Mike & Tina Terral

### **HISPANIC GRUPO DE VIDA 11:00 AM**

Para adultos que hablan español Location: A102/103 Facilitators: Team Led Hosts: Nick & Vanessa Ponce

### LIFE BUILDERS 11:00 AM

Location: F100 Facilitator: Jeff Murski Hosts: Terry & Lana Nixon

### MEN OF FAITH 11:00 AM

For men Location: F113 Facilitator: Charlie Burris Host: Lane Stephenson

### SUNDAY MIX 11:00 AM

For adults with special needs Location: F102 Facilitator: Tammi Collins Host: Mark & Phyllis Hodges

### WOMEN OF FAITH 11:00 AM

For women Location: A107 Facilitators: Team Led Hosts: Susan Lee & Arranna Bennett